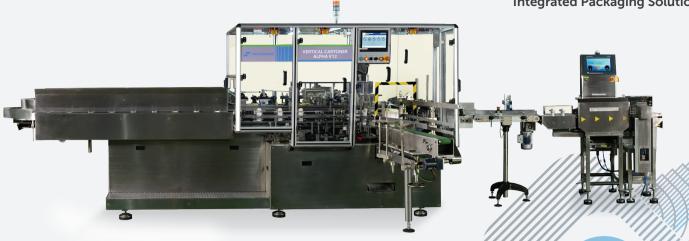

## **VERTICAL CARTONER**

ALPHA V6/V9/V12

- Versatile machine capable of handling a wide range of cartons
- Quick changeover (no change part)
- Automatic leaflet insertion system
- Carton closure options: one side tuck in, both side tuck in, one side glue (hot melt), both side glue (hot melt)
- Speed up to 120 cartons per min
- Product automatic loading option available

Efficient. Versatile. Reliable.

## Applications: