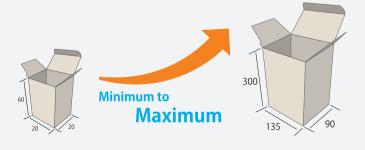

-|
|              |        |          |

| Carton Size Range |               |  |
|-------------------|---------------|--|
| Parameter         | Specification |  |
| Width (A)         | 15 to 90 mm   |  |
| Height (B)        | 15 to 90 mm   |  |
| Length (C)        | 55 to 250 mm  |  |





**Integrated Packaging Solutions** 



## **VERTICAL CARTONER**

ALPHA V6/V9/V12

- Versatile machine capable of handling a wide range of cartons
- Quick changeover (no change part)
- Automatic leaflet insertion system
- Carton closure options: one side tuck in, both side tuck in, one side glue (hot melt), both side glue (hot melt)
- Speed up to 120 cartons per min
- Product automatic loading option available

Efficient. Versatile. Reliable.

## Applications:













### Carton Size Range (in mm)



#### NICHROME INDIA LTD.

Head Office: Safire Park Galleria, 4, Pune-Mumbai Road, Shivajinagar, Pune – 411005, India.

**Customer Care**: +91 - 8600 97 8600 | www.nichrome.com