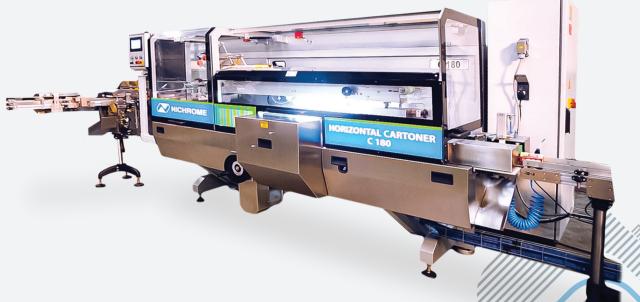

**HORIZONTAL CARTONER** 

**Continuous Motion Cartoner** 

- Flexibility for size range and quick change-over system
- Additional positive product inserter before flaps tuck-in (special for pouch)
- Machine guards with positive safety interlocks
- Sensors for monitoring carton and pouch
- Speed up to 120 cartons per min.

## Applications:

Blister

**Sachets** 

**Bottles** 

**Tubes** 

### C180 CONTINUOUS MOTION CARTONER

| Carton Size Range |               |  |
|-------------------|---------------|--|
| Parameter         | Specification |  |
| Width (A)         | 50 to 105 mm  |  |
| Height (B)        | 20 to 100 mm  |  |
| Length (C)        | 90 to 150 mm  |  |