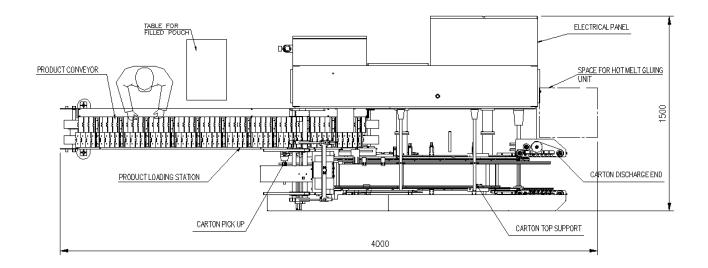

## HORIZONTAL CARTONING MACHINE

## **KEY FEATURES:**

- > Balcony Type structure with electrical panel at rear side.
- ➤ Adjustable Carton conveyor with chain type design
- > Width adjustable product conveyor with chain type design.
- > Servo Indexing Drive to carton and product chain
- ➤ Motorized carton pick up with vacuum cups.
- > Carton top support with pneumatic type lifting arrangement.
- > Product insertion inside carton through Motor driven product Pusher.

## **TECHNICAL SPECIFICATIONS:**

| Power Input            | 2.5 kW, 3 Phase 50Hz 4 Wire                                                       |
|------------------------|-----------------------------------------------------------------------------------|
| Air Requirement        | 10 to12 CFM at 6 Bar Pressure                                                     |
| Machine Structure      | MS Sheet metal and powder coated                                                  |
| Pneumatics             | Festo/ SMC                                                                        |
| Switch Gears           | Siemens / Schneider                                                               |
| Interlocking Sensors   | Omron / Leuze / P&F                                                               |
| PLC                    | Siemens / Delta                                                                   |
| Type of Carton         | Parallel Tuck In , Opposite Tuck In, Gluing, lock Bottom                          |
| Packing material       | 180 to 240 GSM To be finalized during vetting as GSM will depend on sizeof Carton |
| Machine Construction   | MS Sheet metal with painted/Powder coated                                         |
| Carton Specifications: | Minimum - 50(W) x 20(H) x 85 (L)                                                  |
|                        | Maximum - 160(W) x 50(H) x 230(L)                                                 |
| Rated Output           | 50 to 55 Cartons Per Min.                                                         |
| Floor Space            | 4000 mm Long x 1500 mm Wide x 1500 mm Height                                      |