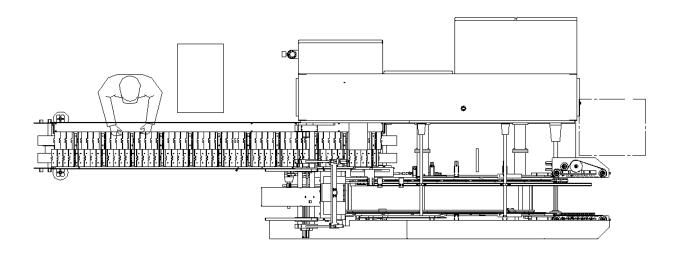

## HORIZONTAL CARTONING MACHINE

## **KEY FEATURES:**

- > Balcony Type structure with electrical panel at rear side.
- ➤ Adjustable Carton conveyor with chain type design
- > Width adjustable product conveyor with chain type design.
- > Servo Indexing Drive to carton and product chain
- ➤ Motorized carton pick up with vacuum cups.
- > Carton top support with pneumatic type lifting arrangement.
- > Product insertion inside carton through Motor driven product Pusher.